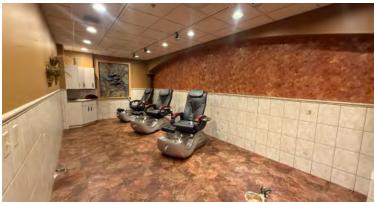

#### SUITE 100B

Discover a versatile commercial property designed to adapt to your business needs! This space features:

- 2 Restrooms for convenience and accessibility.
- *A Spacious Reception and Waiting Area*, providing a welcoming front-facing space for clients and guests.
- *Separate Front Entrance*, ensuring privacy and easy access for visitors.
- *Break Room*, perfect for employee downtime and meal breaks.
- 5 *Exam Rooms*, ideal for medical, wellness, or private consultation use.
- *Private Side Entrance for Employees*, offering discretion and streamlined movement for staff.
- *Showers and Locker Room*, providing added functionality and convenience for staff or clients.
- *Plumbing Options Throughout*, enabling a variety of configurations to suit your requirements.
- Utilities Included!