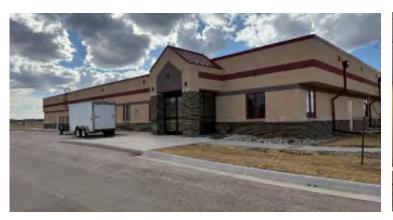

### 7236 JORDAN DRIVE, 100B RAPID CITY, SD 57701

#### SUITE 100B

Discover a versatile commercial property designed to adapt to your business needs! This space features:

- 2 Restrooms for convenience and accessibility.
- *A Spacious Reception and Waiting Area*, providing a welcoming front-facing space for clients and guests.
- *Separate Front Entrance*, ensuring privacy and easy access for visitors.
- *Break Room*, perfect for employee downtime and meal breaks.
- 5 *Exam Rooms*, ideal for medical, wellness, or private consultation use.
- *Private Side Entrance for Employees*, offering discretion and streamlined movement for staff.
- *Showers and Locker Room*, providing added functionality and convenience for staff or clients.
- *Plumbing Options Throughout*, enabling a variety of configurations to suit your requirements.
- Utilities Included!

Located at Catron & Hwy 16, the facility neighbors new medical facilities, commercial, residential and multi-family development making it an ideal location to grow your business!

| LEASE INFORMATION                            |               |  |
|----------------------------------------------|---------------|--|
|                                              | SUITE 100B    |  |
| SQFT:                                        | 4,000         |  |
| Base Rent:                                   | \$18.00/SF/YR |  |
| Average Monthly NNN:<br>(Utilities included) | \$6.82/SF/YR  |  |
| Total:                                       | \$24.82/SF/YR |  |
| Est. Monthly:                                | \$8,273.33    |  |