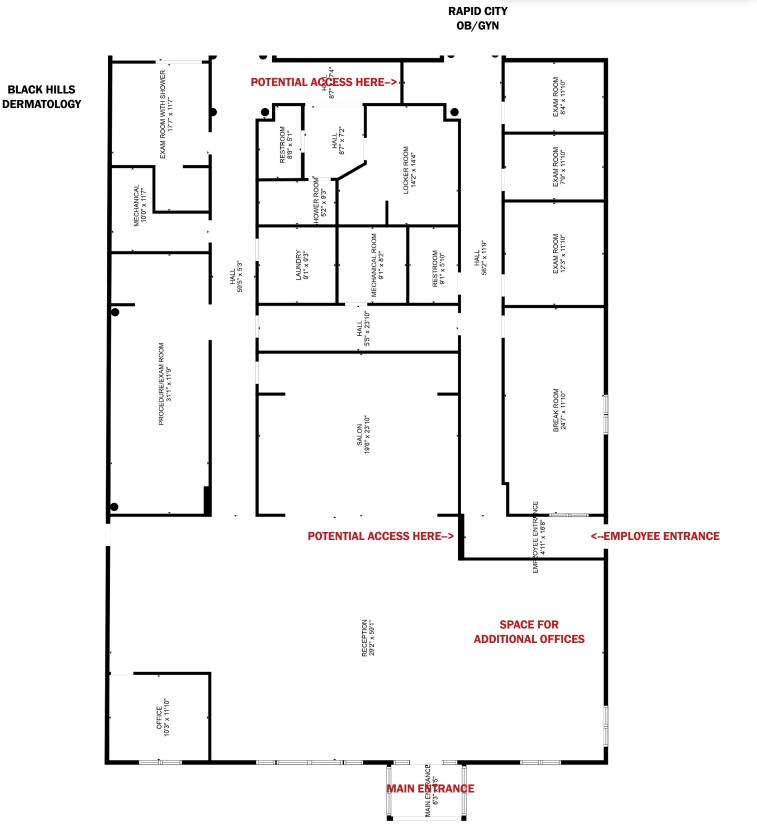

#### SUITE 100B

Discover a versatile commercial property designed to adapt to your business needs! This space features:

- 2 Restrooms for convenience and accessibility.
- *A Spacious Reception and Waiting Area*, providing a welcoming front-facing space for clients and guests.
- *Separate Front Entrance*, ensuring privacy and easy access for visitors.
- *Break Room*, perfect for employee downtime and meal breaks.
- 5 *Exam Rooms*, ideal for medical, wellness, or private consultation use.
- *Private Side Entrance for Employees*, offering discretion and streamlined movement for staff.
- *Showers and Locker Room*, providing added functionality and convenience for staff or clients.
- *Plumbing Options Throughout*, enabling a variety of configurations to suit your requirements.
- Utilities Included!

## 7236 JORDAN DRIVE, 100B RAPID CITY, SD 57701

FLOOR PLAN

Your Property—Our Priority SM KW Commercial | 2401 West Main Street, Rapid City, SD 57702 | 605.335.8100 | www.RapidCityCommercial.com | Keller Williams Realty Black Hills