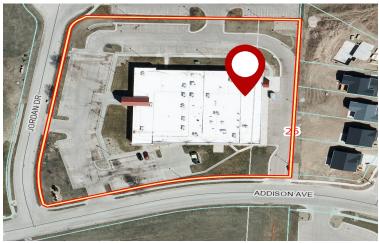

# OFFICE/MEDICAL FOR LEASE 7236 JORDAN DRIVE, 100B RAPID CITY, SD 57701

### 7236 JORDAN DRIVE, 100B RAPID CITY, SD 57701

Located at Catron & Hwy 16, the facility neighbors new medical facilities, commercial, residential and multi-family development making it an ideal location to grow your business!

| LEASE INFORMATION                            |               |  |
|----------------------------------------------|---------------|--|
|                                              | SUITE 100B    |  |
| SQFT:                                        | 4,000         |  |
| Base Rent:                                   | \$18.00/SF/YR |  |
| Average Monthly NNN:<br>(Utilities included) | \$6.82/SF/YR  |  |
| Total:                                       | \$24.82/SF/YR |  |
| Est. Monthly:                                | \$8,273.33    |  |