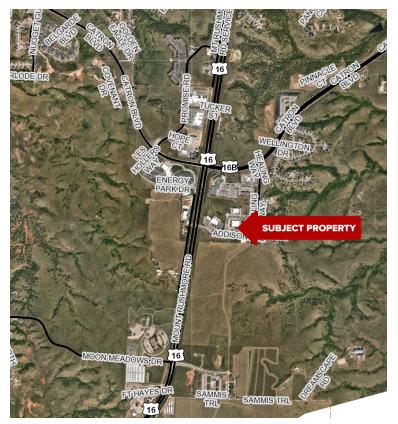

Located at Catron & Hwy 16, the facility neighbors new medical facilities, commercial, residential and multi-family development making it an ideal location to grow your business!

| LEASE INFORMATION                            |               |  |
|----------------------------------------------|---------------|--|
|                                              | SUITE 100B    |  |
| SQFT:                                        | 4,000         |  |
| Base Rent:                                   | \$18.00/SF/YR |  |
| Average Monthly NNN:<br>(Utilities included) | \$6.82/SF/YR  |  |
| Total:                                       | \$24.82/SF/YR |  |
| Est. Monthly:                                | \$8,273.33    |  |