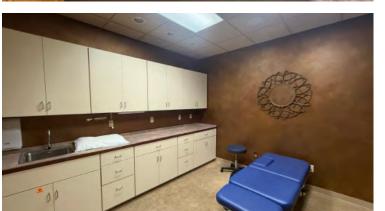

#### SUITE 100B

Discover a versatile commercial property designed to adapt to your business needs! This space features:

- 2 Restrooms for convenience and accessibility.
- *A Spacious Reception and Waiting Area*, providing a welcoming front-facing space for clients and guests.
- *Separate Front Entrance*, ensuring privacy and easy access for visitors.
- *Break Room*, perfect for employee downtime and meal breaks.
- 5 *Exam Rooms*, ideal for medical, wellness, or private consultation use.
- *Private Side Entrance for Employees*, offering discretion and streamlined movement for staff.
- *Showers and Locker Room*, providing added functionality and convenience for staff or clients.
- *Plumbing Options Throughout*, enabling a variety of configurations to suit your requirements.
- Utilities Included!