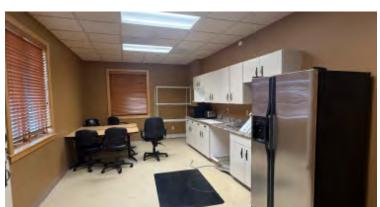

#### SUITE 100B

Discover a versatile commercial property designed to adapt to your business needs! This space features:

- 2 Restrooms for convenience and accessibility.
- *A Spacious Reception and Waiting Area*, providing a welcoming front-facing space for clients and guests.
- *Separate Front Entrance*, ensuring privacy and easy access for visitors.
- *Break Room*, perfect for employee downtime and meal breaks.
- 5 *Exam Rooms*, ideal for medical, wellness, or private consultation use.
- *Private Side Entrance for Employees*, offering discretion and streamlined movement for staff.
- *Showers and Locker Room*, providing added functionality and convenience for staff or clients.
- *Plumbing Options Throughout*, enabling a variety of configurations to suit your requirements.
- Utilities Included!