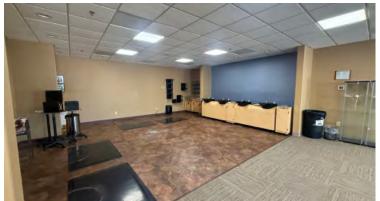

### 7236 JORDAN DRIVE, 100B RAPID CITY, SD 57701

#### SUITE 100B

Discover a versatile commercial property designed to adapt to your business needs! This space features:

- 2 Restrooms for convenience and accessibility.
- *A Spacious Reception and Waiting Area*, providing a welcoming front-facing space for clients and guests.
- *Separate Front Entrance*, ensuring privacy and easy access for visitors.
- *Break Room*, perfect for employee downtime and meal breaks.
- 5 *Exam Rooms*, ideal for medical, wellness, or private consultation use.
- *Private Side Entrance for Employees*, offering discretion and streamlined movement for staff.
- *Showers and Locker Room*, providing added functionality and convenience for staff or clients.
- *Plumbing Options Throughout*, enabling a variety of configurations to suit your requirements.
- Utilities Included!

Located at Catron & Hwy 16, the facility neighbors new medical facilities, commercial, residential and multi-family development making it an ideal location to grow your business!

| LEASE INFORMATION                            |               |  |
|----------------------------------------------|---------------|--|
|                                              | SUITE 100B    |  |
| SQFT:                                        | 4,000         |  |
| Base Rent:                                   | \$18.00/SF/YR |  |
| Average Monthly NNN:<br>(Utilities included) | \$6.82/SF/YR  |  |
| Total:                                       | \$24.82/SF/YR |  |
| Est. Monthly:                                | \$8,273.33    |  |