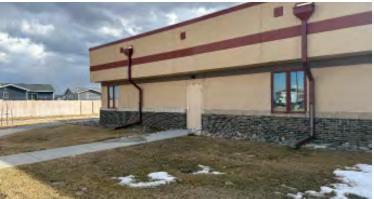

### 7236 JORDAN DRIVE, 100B RAPID CITY, SD 57701

#### SUITE 100B

Discover a versatile commercial property designed to adapt to your business needs! This space features:

- 2 Restrooms for convenience and accessibility.
- *A Spacious Reception and Waiting Area*, providing a welcoming front-facing space for clients and guests.
- *Separate Front Entrance*, ensuring privacy and easy access for visitors.
- *Break Room*, perfect for employee downtime and meal breaks.
- 5 *Exam Rooms*, ideal for medical, wellness, or private consultation use.
- *Private Side Entrance for Employees*, offering discretion and streamlined movement for staff.
- *Showers and Locker Room*, providing added functionality and convenience for staff or clients.
- *Plumbing Options Throughout*, enabling a variety of configurations to suit your requirements.
- Utilities Included!

Located at Catron & Hwy 16, the facility neighbors new medical facilities, commercial, residential and multi-family development making it an ideal location to grow your business!

| LEASE INFORMATION                            |               |  |
|----------------------------------------------|---------------|--|
|                                              | SUITE 100B    |  |
| SQFT:                                        | 4,000         |  |
| Base Rent:                                   | \$18.00/SF/YR |  |
| Average Monthly NNN:<br>(Utilities included) | \$6.82/SF/YR  |  |
| Total:                                       | \$24.82/SF/YR |  |
| Est. Monthly:                                | \$8,273.33    |  |