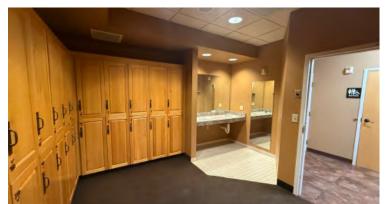

#### SUITE 100B

Discover a versatile commercial property designed to adapt to your business needs! This space features:

- 2 Restrooms for convenience and accessibility.
- *A Spacious Reception and Waiting Area*, providing a welcoming front-facing space for clients and guests.
- *Separate Front Entrance*, ensuring privacy and easy access for visitors.
- *Break Room*, perfect for employee downtime and meal breaks.
- 5 *Exam Rooms*, ideal for medical, wellness, or private consultation use.
- *Private Side Entrance for Employees*, offering discretion and streamlined movement for staff.
- *Showers and Locker Room*, providing added functionality and convenience for staff or clients.
- *Plumbing Options Throughout*, enabling a variety of configurations to suit your requirements.
- Utilities Included!