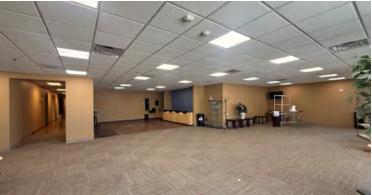

### 7236 JORDAN DRIVE, 100B RAPID CITY, SD 57701

#### SUITE 100B

Discover a versatile commercial property designed to adapt to your business needs! This space features:

- 2 Restrooms for convenience and accessibility.
- *A Spacious Reception and Waiting Area*, providing a welcoming front-facing space for clients and guests.
- *Separate Front Entrance*, ensuring privacy and easy access for visitors.
- *Break Room*, perfect for employee downtime and meal breaks.
- 5 *Exam Rooms*, ideal for medical, wellness, or private consultation use.
- *Private Side Entrance for Employees*, offering discretion and streamlined movement for staff.
- *Showers and Locker Room*, providing added functionality and convenience for staff or clients.
- *Plumbing Options Throughout*, enabling a variety of configurations to suit your requirements.
- Utilities Included!

Located at Catron & Hwy 16, the facility neighbors new medical facilities, commercial, residential and multi-family development making it an ideal location to grow your business!

| LEASE INFORMATION                            |               |  |
|----------------------------------------------|---------------|--|
|                                              | SUITE 100B    |  |
| SQFT:                                        | 4,000         |  |
| Base Rent:                                   | \$18.00/SF/YR |  |
| Average Monthly NNN:<br>(Utilities included) | \$6.82/SF/YR  |  |
| Total:                                       | \$24.82/SF/YR |  |
| Est. Monthly:                                | \$8,273.33    |  |